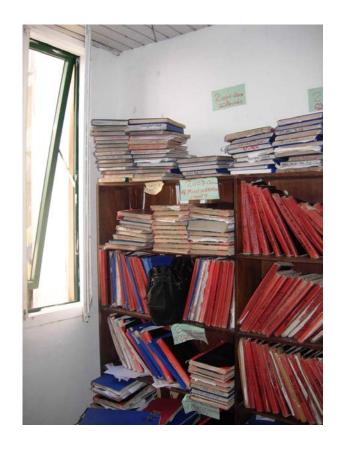

## **Issues: Security of Tenure: Deeds**

- Records kept in four locations
- Records problematic
  - No maps kept
  - Mother deed vs. subdivisions
  - Fraudulent documents
  - Inability to trace chain of title
- 1974 Land Act to move to Title Registration System
  - Pilot exercise

## **Issues: Security of Tenure**

# **Security of Tenure Deeds Registry**

**Deed Scanning** 

**Customer Service Center** 