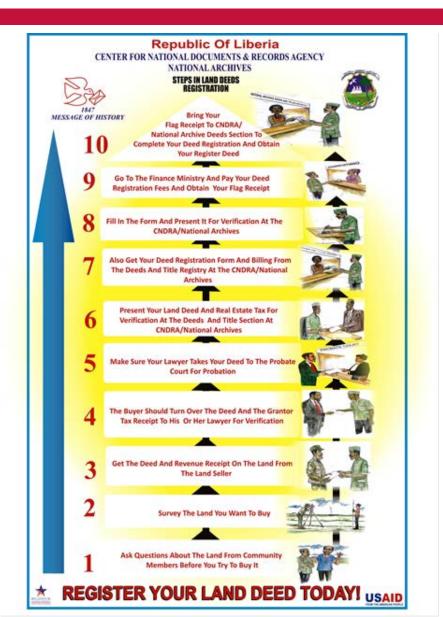

## **Issues: Security of Tenure: Deeds**

- Records kept in four locations
- Records problematic
  - No maps kept
  - Mother deed vs. subdivisions
  - Fraudulent documents
  - Inability to trace chain of title
- 1974 Land Act to move to Title Registration System
  - Pilot exercise

## **Issues: Security of Tenure**