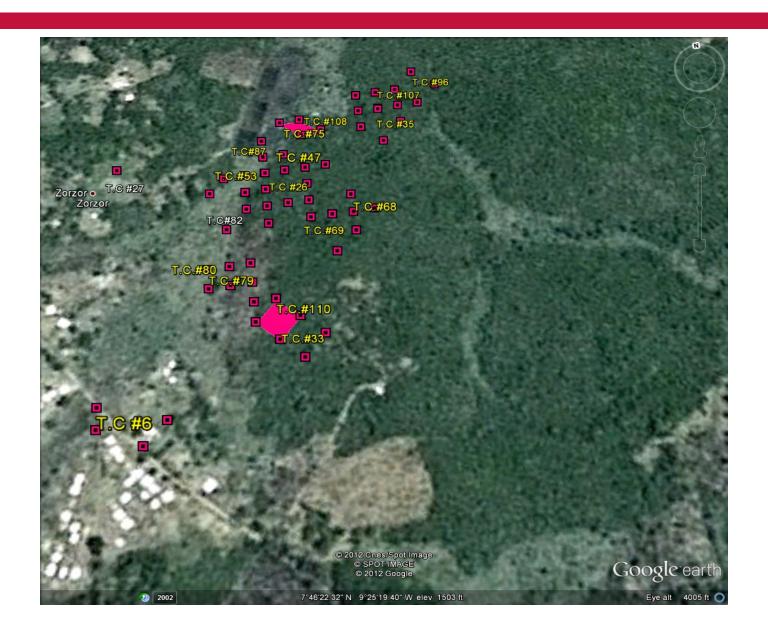

## **Issue: Security of Tenure: Tribal Certificates**

#### **Tribal Certificates**

- 1st step in process to obtain a public land sale deed
- In use since the 1950's and probably before
- Tribal authorities certify land available for purchase
- Used by outsiders and elite to obtain customary land
- No records of certificates issued, nor standardization of information contained in them
- Land allocated not defined nor amounts understood
- Perceived as deeds