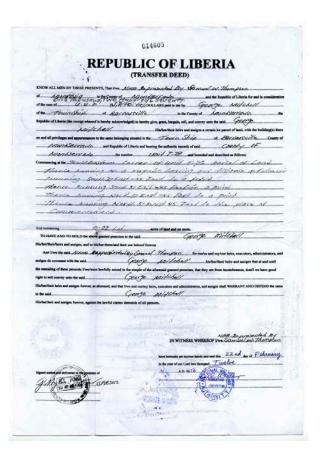

## **Issues: Security of Tenure: Deeds**

- Records kept in four locations
- Records problematic
  - No maps kept
  - Mother deed vs. subdivisions
  - Fraudulent documents
  - Inability to trace chain of title
- 1974 Land Act to move to Title Registration System
  - Pilot exercise

## Security of Tenure Deeds Registry

Public Rand Sale heat Republic of Ribaria Salvof Public Rands Know all men by these Presents, That tali 4. Hathan In Commissioner of Public lands Charles Regina Ly the bounty of maryland in the Republic Dooper (wife) by historia having in conformity to an Isch Rot no farmand Regulating the sale of fur is Range" approved 1/4 Studied at January 5th, 1850 exposed to sale by sub-lice Gedebo and 60. auction a certain Piece or Parcel of land Ret this be Registered hereinatter Ramed and descrifed Johich 96. 76. Badio Siece of land was Furchased by Charles Judge frotate Court O. & Rigina Cooper (wife) having Paid margana Cooper (wife) having Paid margana Cooper (wife) having Paid Probated this 24 th of Iwo Rundred fift (\$ 250.00) Hollars, day of normal was to the Purchase File to Page money as Per certificate of said Com-Probate Clerk musioner Therefore, I william R. Sol-maryland Court best, I fresident of the Republic of hit-Registered accordingena, for and in consideration of the to law this 10 th day sum paid as aforesaid the receipt December A. D. 1980 whereof is horeby acknowledged) in deed book Pages have given, granted, sold and the 47. Volume C. Conformed and by these presents do newton a browner of the fresents do newton a browner of the fact Charles Regiona to margland County (boper (wife) their heis executors, Offered for Probation gil that let of parcel of land situated lying and being in the Godeto in A Bolton Williams maryland County and bearing in Attorney at how the authoritic Records of said pd. County the number N/N yarm land and bounded and described as tollows, Commencing at the Point indicated by a growing Loap true on the South Side of a Creek,

Thence eunning as follows; 47 feath 59 degrees East 1,610 feet to a Point. South 47 degrees West 290 feet to a Point; South 47 degrees toat 3 90 feet to a Point; South 21 degrees west 6,423 but to a Point, North 69 degrees West 1,820 feet to a Point, Thence north 21 degrees East 7, 130 feet to the Place of Commencement, and containing three Run, died (300) acres of land and no more. To have and to hold the above granted fremises to gether with all and singular, the buildings improvements and appartenances thereto belonging to the said Charles B. & Reging Cooper (vige) their heirs executors administrators or assigns, And I the said Willam R. Tolbart for President of Liberta, for myself and Suca essors in offices do coverant to and with the said Charles 6 Fregina Cooperwife by Virtue of mystice and authority given me by the Art above mentioned and light and lawful gutherity to convey the aforesaid Premises in tee simple, and I the said william to tolter To freeident of theberia and my succession in Office will forever WARRANT AND DEFERS the Said Charles R. & Sugina booper (wife) their fine, executors ad rigistlatots and assign against any person or ferson Kand Commissioner In witness where of I the William Rand Commissioner In Selvert by President of Liberia Row was sland County of Selvert by President of Liberia Row Ho-92 B 62x hereunts set my hand and coused the suft med look to seal of the The public to be fixed this 26th dayof march ANN 1980 and of Therena trecipt the Republic the 132 nd year #11.1810558 William R. Tolbert Jr. \$ 5.00

# **Security of Tenure Deeds Registry**