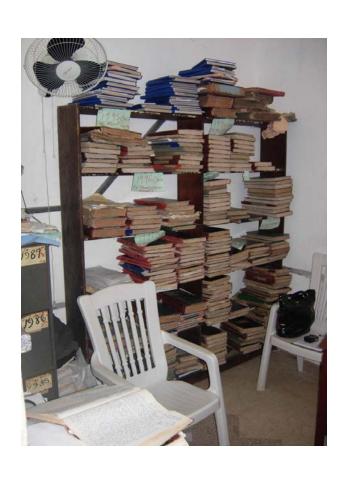

## **Issues: Security of Tenure: Deeds**

- Records kept in four locations
- Records problematic
  - No maps kept
  - Mother deed vs. subdivisions
  - Fraudulent documents
  - Inability to trace chain of title
- 1974 Land Act to move to Title Registration System
  - Pilot exercise

## **Issues: Security of Tenure**

# **Security of Tenure Deeds Registry**

**Deed Scanning** 

**Customer Service Center** 